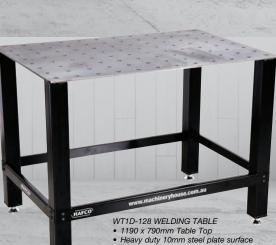

# **WELDING TABLES** & ACCESSORIES

WT1D-107 750 x 1000mm 1D WELDING TABLE

- 750 x 1000mm tabletop size 5mm steel plate construction
- 16mm laser cut fixing holes at 50mm centres
- 50 x 50mm hole grid pattern
  Includes multi Angle Corner magnets and magnetic MIG torch rest