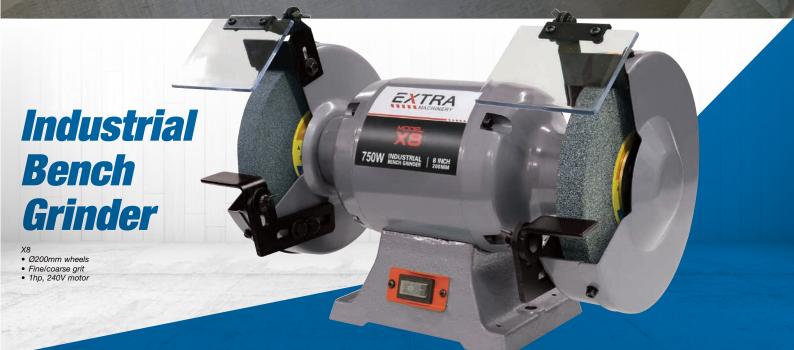

### TO LS INDUSTRY WWW.T4LCOMEAU

## BENCH & PEDESTAL GRINDERS





### Linishers & Belt Grinders & Accessories



Specifications, prices & availability are subject to change without notice. Prices do not include freight.

## TODELS / INDUSTRY

#### WWW.T4I.COM.AU

# **WELDING TABLES** & ACCESSORIES



WT1D-107 750 x 1000mm 1D WELDING TABLE

- 750 x 1000mm tabletop size 5mm steel plate construction
- 16mm laser cut fixing holes at 50mm centres
- 50 x 50mm hole grid pattern
  Includes multi Angle Corner magnets and magnetic MIG torch rest

ARCDROID CNC Plasma Robot Cut envelope of 660mm x 380mm
With Simple Trace™ technology, No external software or cad skills are required

- PCA-4675 PLASMA CUTTING ATTACHMENT
- Designed & developed in Australia Generous 460 x 740mm work area
- Precision laser cut components
- Replaceable sacrificial 40 x 3mm steel cutti