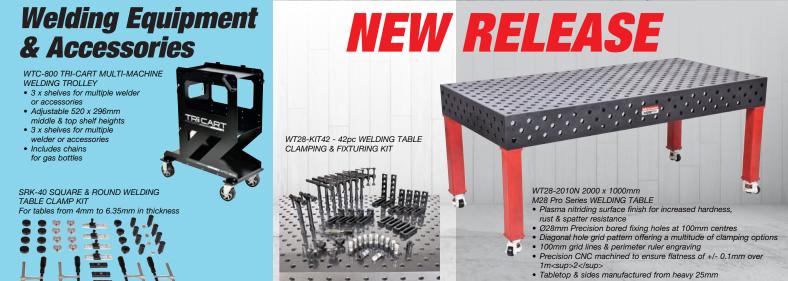

# **WELDING TABLES** & ACCESSORIES

WT1D-107 750 x 1000mm 1D WELDING TABLE

- 750 x 1000mm tabletop size 5mm steel plate construction
- 16mm laser cut fixing holes at 50mm centres
- 50 x 50mm hole grid pattern
  Includes multi Angle Corner magnets and magnetic MIG torch rest

- 16mm laser cut fixing holes

S355 plate steel

100 x 100mm hole grid pattern 80mm square legs with adjustable feet

Specifications, prices & availability are subject to change without notice. Prices do not include freight.